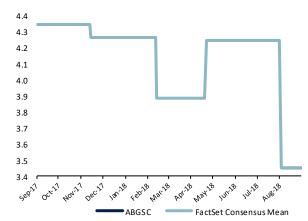

.9  | 14.1  |
| EV/sales (x)       | 6.69  | 6.03  | 5.58  |
| ROE adj (%)        | 33.6  | 35.6  | 36.9  |
| Dividend yield (%) | 4.2   | 5.0   | 5.4   |
| FCF yield (%)      | 4.9   | 5.5   | 6.1   |
| Net IB debt/EBITDA | -2.1  | -2.0  | -1.9  |

## **Opportunities**

Increased focus on higher energy efficiency and lighter diesel engines. Increasing average vehicle size. Higher penetration of the truck and commercial vehicle segments.

#### **Risks**

Automotive demand, and more specifically demand for larger passenger vehicles such as SUVs and pick-up trucks with diesel engines. Regulation relating to fossil fuels and diesel in particular poses risks to the business model

### EPS estimate changes, 2018e, SEK



Source: ABG Sundal Collier, FactSet

## EPS estimate changes, 2019e, SEK



Source: ABG Sundal Collier, FactSet

## Quarterly sales and adj. EBIT, SEKm



Source: ABG Sundal Collier, Company data

#### **Company description**

SinterCast is a leading supplier of online process control technology and know-how for the reliable high-volume production of Compacted Graphite Iron (CGI). The material is lighter and stronger than traditional iron, which enables lower engine weight. The technology is used in diesel engines, primarily for larger passenger vehicles such as SUVs and pick-ups a well as commercial vehicles and offroad equipment.

## SinterCast in a nutshell

SinterCast was founded in 1983 and listed on the Nasdaq in 1993. The company provides process control technology for high-volume production of Compacted Graphite Iron (CGI). CGI is used in diesel engines,