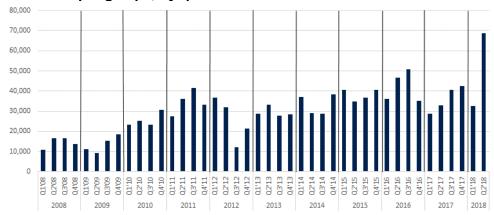

## **Seasonality**

The seasonality of the revenue is not completely clear-cut, but looking at the 10-year average, Q1 is the weakest (22%) and Q4 the strongest (29%).

#### Total revenues, by quarter Q1'08-Q2'18

Source: ABG Sundal Collier, company data

Split between sampling cups and engine equivalents, the graphs show that they do not move in tandem on a quarter-by-quarter basis. Sampling cups have a higher variation with a revenue share range of 12-36%, compared with 22-30% for engine equivalents.