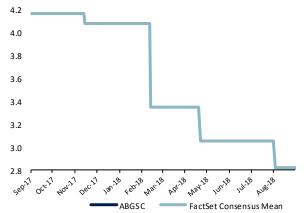

/EBITDA (x)      | 17.4  | 14.8  | 13.1  |
| EV/EBIT adj (x)    | 18.7  | 15.9  | 14.1  |
| EV/sales (x)       | 6.69  | 6.03  | 5.58  |
| ROE adj (%)        | 33.6  | 35.6  | 36.9  |
| Dividend yield (%) | 4.2   | 5.0   | 5.4   |
| FCF yield (%)      | 4.9   | 5.5   | 6.1   |
| Net IB debt/EBITDA | -2.1  | -2.0  | -1.9  |

## **Opportunities**

Increased focus on higher energy efficiency and lighter diesel engines. Increasing average vehicle size. Higher penetration of the truck and commercial vehicle segments.

#### **Risks**

Automotive demand, and more specifically demand for larger passenger vehicles such as SUVs and pick-up trucks with diesel engines. Regulation relating to fossil fuels and diesel in particular poses risks to the business model

### EPS estimate changes, 2018e, SEK



Source: ABG Sundal Collier, FactSet

## EPS estimate changes, 2019e, SEK



Source: ABG Sundal Collier, FactSet

## Quarterly sales and adj. EBIT, SEKm



Source: ABG Sundal Collier, Company data

#### **Company description**

SinterCast is a leading supplier of online process control technology and know-how for the reliable high-volume production of Compacted Graphite Iron (CGI). The material is lighter and stronger than traditional iron, which enables lower engine weight. The technology is used in diesel engines, primarily for larger passenger vehicles such as SUVs and pick-ups a well as commercial vehicles and offroad equipment.

## SinterCast in a nutshell

SinterCast was founded in 1983 and listed on the Nasdaq in 1993. The company provides process control technology for high-volume