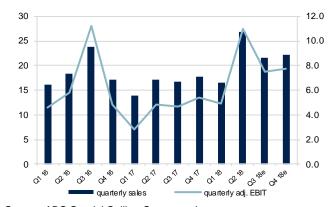

## Quarterly sales and adj. EBIT, SEKm

Source: ABG Sundal Collier, Company data

#### EPS growth 107% y-o-y highlights low variable costs

Q2 sales were SEK 26.8m, 11% higher than we expected. EBIT was SEK 20.9m, giving a margin of 41%. EPS was SEK 1.60, corresponding to a 107% improvement y-o-y. SinterCast announced its production numbers ahead of the report, with engine equivalents at a full-year speed of 2.7m while the number of sampling cups was 68,800, up 109% y-o-y. The report demonstrates that SinterCast has high operating leverage; SG&A only increased by SEK 1.4m q-o-q, while sales improved by SEK 10.2m. Since the company has no debt and pays little or no tax due to loss carry-forwards, EBIT filters through almost fully to the bottom line.