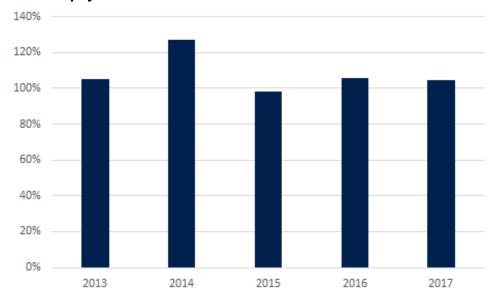

#### **Dividend policy**

There is no specific pay-out ratio target. However, in the past 5 years it has averaged 108% and ranged between 98-127%. As long as the company is performing well, the ratio fluctuates mostly with the R&D need and we do not expect this to change significantly in the forecast period.