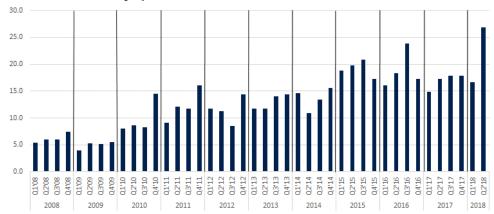

#### Total revenues, by quarter Q1'08-Q2'18

Source: ABG Sundal Collier, company data

Split between sampling cups and engine equivalents, the graphs show that they do not move in tandem on a quarter-by-quarter basis. Sampling cups have a higher variation with a revenue share range of 12-36%, compared with 22-30% for engine equivalents.