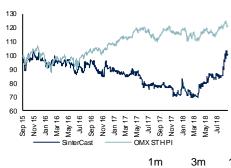

#### Performance

Source: FactSet

|                | 1m   | 3m   | 12m  |
|----------------|------|------|------|
| Absolute (%)   | 17.6 | 16.1 | 28.5 |
| OMX STH PI (%) | 0.2  | 3.8  | 7.6  |

| SEKm                | 2016 | 2017  | 2018e | 2019e | 2020e |
|---------------------|------|-------|-------|-------|-------|
| Sales               | 75   | 66    | 87    | 95    | 102   |
| EBITDA              | 27   | 19    | 33    | 39    | 44    |
| EBITDA margin (%)   | 36.3 | 29.3  | 38.4  | 40.9  | 42.7  |
| EBIT adj            | 26   | 18    | 31    | 36    | 40    |
| EBIT adj margin (%) | 35.0 | 27.0  | 35.8  | 37.9  | 39.7  |
| Pretax profit       | 26   | 18    | 30    | 36    | 40    |
| EPS rep             | 3.78 | 2.62  | 4.33  | 5.09  | 5.71  |
| EPS adj             | 3.78 | 2.62  | 4.33  | 5.09  | 5.71  |
| Sales growth (%)    | 4.1  | -13.0 | 32.7  | 9.6   | 6.9   |
| EPS growth (%)      | 4.3  | -30.6 | 65.2  | 17.5  | 12.1  |