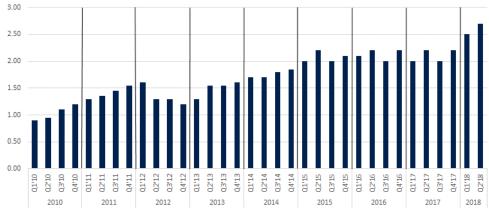

#### Total revenues, by quarter Q1'08-Q2'18

Source: ABG Sundal Collier, company data

Split between sampling cups and engine equivalents, the graphs show that they do not move in tandem on a quarter-by-quarter basis. Sampling cups have a higher variation with a revenue share range of 12-36%, compared with 22-30% for engine equivalents.

#### Full-year engine equivalents, by quarter Q1'10-Q2'18